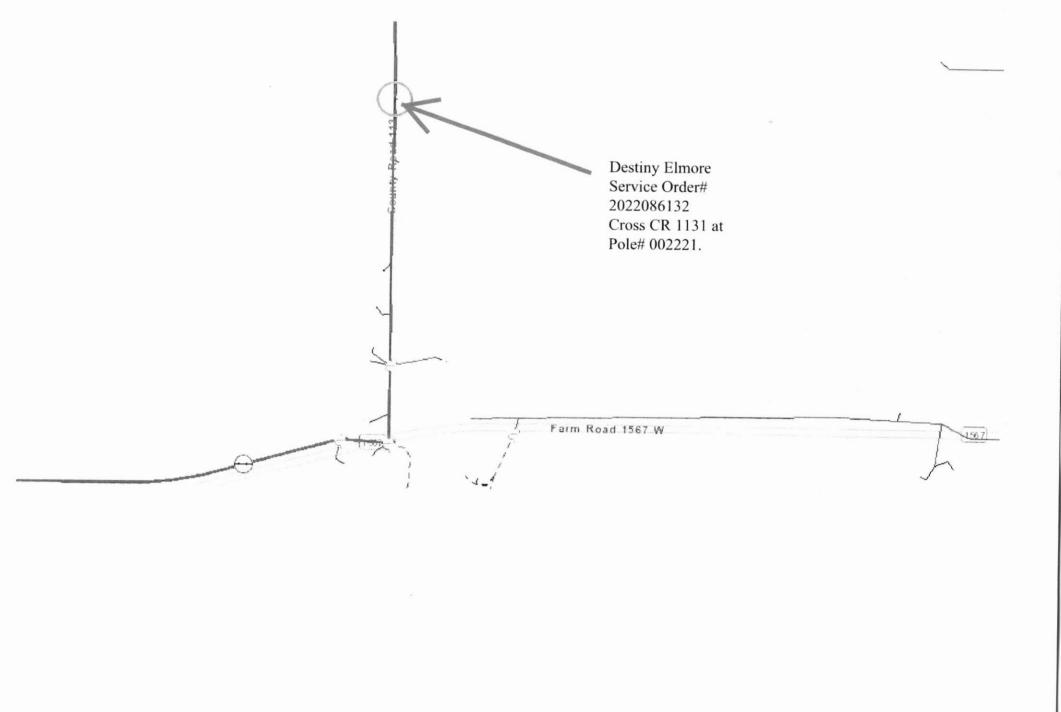

CROSSING County Road 4777 which is located 5787 ft N of CR 4574

2000 I-30 E Greenville, TX 75402

Thursday, September 22, 2022

Office of Hopkins County Judge PO Box 288 Sulphur Springs TX 75483

Farmers Electric Cooperative Member: DESTINY ELMORE Service Order Number: 2022086132

## Greetings:

Farmers Electric Cooperative, Inc. is requesting permission to construct electrical power distribution facilities which will cross County Road <u>1131</u> which is located 2225 ft north of FM 1567 in Hopkins County, Texas.

Site location map and construction sketches are enclosed. The construction sketch details the proposed work. All road crossings will have a minimum vertical clearance of 22 feet.

If you have any questions, please contact me at any time.