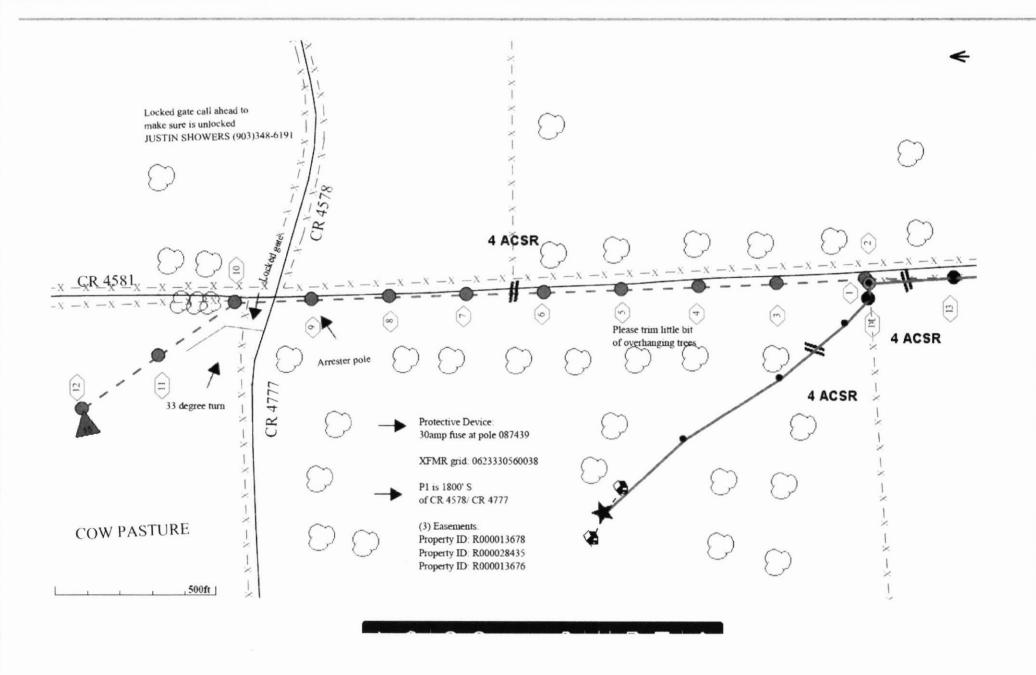

## Greetings:

Farmers Electric Cooperative, Inc. is requesting permission to construct electrical power distribution facilities which will cross County Road <u>4777</u> which is located 5787 ft N of CR 4574 in Hopkins County, Texas.

Site location map and construction sketches are enclosed. The construction sketch details the proposed work. All road crossings will have a minimum vertical clearance of 22 feet.

If you have any questions, please contact me at any time.