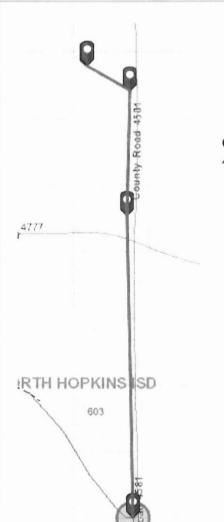

## Greetings:

Farmers Electric Cooperative, Inc. is requesting permission to construct electrical power distribution facilities which will cross County Road <u>4777</u> which is located 5787 ft N of CR 4574 in Hopkins County, Texas.

Site location map and construction sketches are enclosed. The construction sketch details the proposed work. All road crossings will have a minimum vertical clearance of 22 feet.

If you have any questions, please contact me at any time.