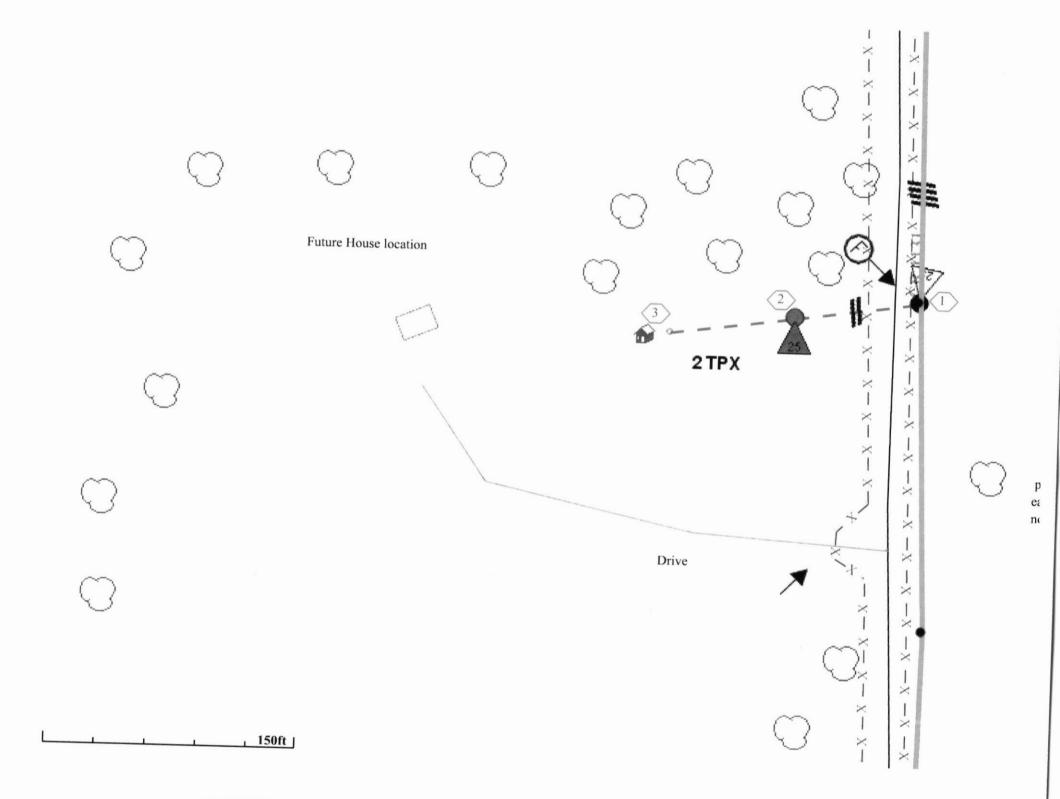

## Greetings:

Farmers Electric Cooperative, Inc. is requesting permission to construct electrical power distribution facilities which will cross County Road <u>4777</u> which is located 5787 ft N of CR 4574 in Hopkins County, Texas.

Site location map and construction sketches are enclosed. The construction sketch details the proposed work. All road crossings will have a minimum vertical clearance of 22 feet.

If you have any questions, please contact me at any time.